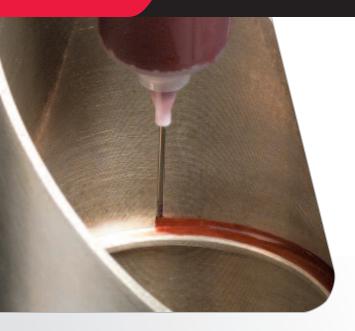

# **BENCHTOP DISPENSING SYSTEM**

The PVA250 is a programmable three-axis robot that is ideal for any dot, bead, or potting application. The PVA250 employs robust ball screw slides driven by brushless DC servo motors. An RS232 interface allows you to download up to 30 programs from your PC into the PVA250's motion controller memory for immediate recall. In production environments requiring more than 30 programs, the PC may remain tethered to the robot for virtually unlimited storage capacity. Any PVA dispensing valve or syringe applicator can be integrated with the PVA250. An optional top frame is available to fully enclose the work area if required.