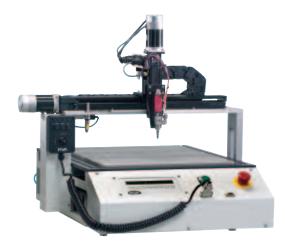

# **PVA250**

# **BENCHTOP DISPENSING SYSTEM**

The PVA250 is a programmable three-axis robot that is ideal for any dot, bead, or potting application. The PVA250 employs robust ball screw slides driven by brushless DC servo motors. An RS232 interface allows you to download up to 30 programs from your PC into the PVA250's motion controller memory for immediate recall. In production environments requiring more than 30 programs, the PC may remain tethered to the robot for virtually unlimited storage capacity. Any PVA dispensing valve or syringe applicator can be integrated with the PVA250. An optional top frame is available to fully enclose the work area if required.

The PVA250 has many integrated features including:

- ▲ A compact, tabletop design that favors portability
- ▲ Large 400 mm x 400 mm x 100 mm work area
- ▲ PathMaster® Windows®-based programming software with image import
- ▲ Coordinated motion in all three-axes simultaneously
- ▲ Remote trackball teach pendant
- ▲ Front panel LCD screen with function keys