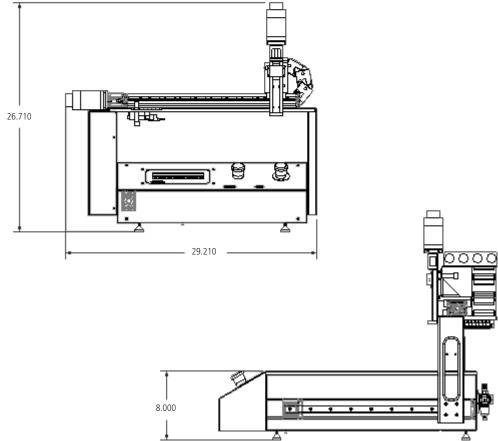

# SYSTEM SPECIFICATIONS

Work Area:

400 mm x 400 mm x 100 mm\* (15.75 in x 15.75 in x 3.94 in)

# **BENCHTOP DISPENSING SYSTEM**

The PVA250 is a programmable three-axis robot that is ideal for any dot, bead, or potting application. The PVA250 employs robust ball screw slides driven by brushless DC servo motors. An RS232 interface allows you to download up to 30 programs from your PC into the PVA250's motion controller memory for immediate recall. In production environments requiring more than 30 programs, the PC may remain tethered to the robot for virtually unlimited storage capacity. Any PVA dispensing valve or syringe applicator can be integrated with the PVA250. An optional top frame is available to fully enclose the work area if required.

The PVA250 has many integrated features including:

- ▲ A compact, tabletop design that favors portability
- ▲ Large 400 mm x 400 mm x 100 mm work area
- ▲ PathMaster® Windows®-based programming software with image import
- ▲ Coordinated motion in all three-axes simultaneously
- ▲ Remote trackball teach pendant
- ▲ Front panel LCD screen with function keys